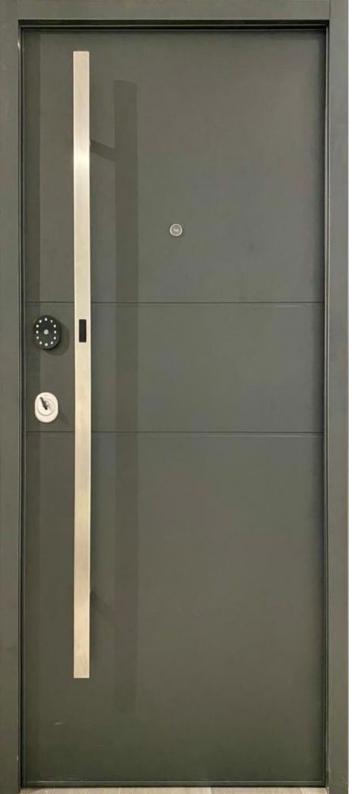

# The hygienic solution to avoid contagion in armoured doors

## Antimicrobial handle SecuSan®

## Combine the 5 integrated systems. Durable and contactless.

Combine these 5 systems on the armoured door to increase security comfort and hygiene at home.