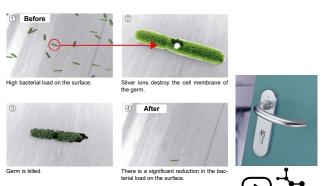

# The hygienic solution to avoid contagion in armoured doors



### **Powerturn automation**



Automatic swing door drive for one or two leaves. Door can be opened without the need for touch contact, contactless.



### **Handle HandsFree**

The handle HandsFree for doors allows you to unlock your front door without using your hand, just by moving your foot through a spotlight on the ground.

### **Antimicrobial paint**



Leaf and frame paint treated with antimicrobial additives, Biocote®, which provide lasting and effective protection against harmful bacteria, mould, fungi and viruses.



High Security Armoured Doors

+34 629 656 126 - info@acoraval.com - www.acoraval.com



### **D-Smart system**



D-Smart device to automate locks with euro-profil cylinder.



## Antimicrobial handle SecuSan®



## Combine the 5 integrated systems. Durable and contactless.

Combine these 5 systems on the armoured door to increase security comfort and hygiene at home.