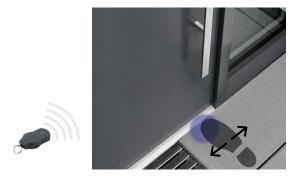

### **D-Smart system**

D-Smart device to automate locks with euro-profil cylinder.